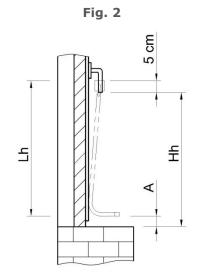

## Operating conditions and determines the required length and extras

- The device is on windows with L-shaped window handles, whose lever freely in  $\acute{0}28 \times 50$ mm opening of the receiving sleeve of the device fits usable.
- The device can either removable at one or more windows with storage on wall hooks or by permanent attaching "stop" at only one window handle be used. The handle of the device without padding is Ø15 mm thick and the handle with padding is Ø21 mm thick.
- The length of the unit "L" (Fig. 1) shall not be less than twice the height difference "2H" ( $L \ge 2H$ ) be.
- The length "Lh" (Fig. 2) of over window sill hanging device is Lh = Hh-5 + 5 cm, where "Hh" distance of the top of the window handle from the window sill and "A" is the desired spacing of the handle of the device from the window sill.