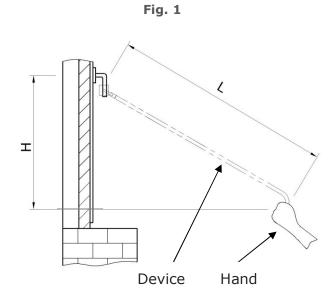

## Operating conditions and determines the required length and extras

- The device is on windows with L-shaped window handles, whose lever freely in  $\acute{0}28 \times 50$ mm opening of the receiving sleeve of the device fits usable.
- The device can either removable at one or more windows with storage on wall hooks or by permanent attaching "stop" at only one window handle be used. The handle of the device without padding is Ø15 mm thick and the handle with padding is Ø21 mm thick.
- The length of the unit "L" (Fig. 1) shall not be less than twice the height difference "2H" ( $L \ge 2H$ ) be.
- The length "Lh" (Fig. 2) of over window sill hanging device is Lh = Hh-5 + 5 cm, where "Hh" distance of the top of the window handle from the window sill and "A" is the desired spacing of the handle of the device from the window sill.