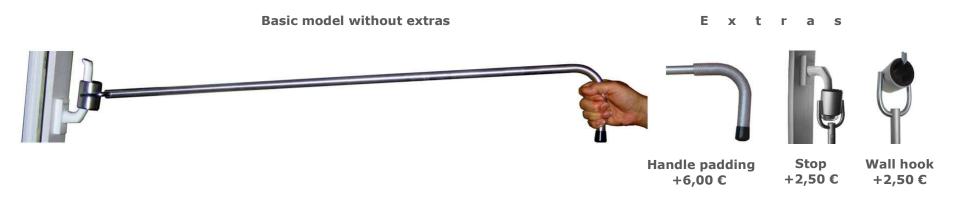

## Operating conditions and determines the required length and extras

- The device is on windows with L-shaped window handles, whose lever freely in  $\acute{0}28 \times 50$ mm opening of the receiving sleeve of the device fits usable.
- The device can either removable at one or more windows with storage on wall hooks or by permanent attaching "stop" at only one window handle be used. The handle of the device without padding is Ø15 mm thick and the handle with padding is Ø21 mm thick.
- The length of the unit "L" (Fig. 1) shall not be less than twice the height difference "2H" ( $L \ge 2H$ ) be.
- The length "Lh" (Fig. 2) of over window sill hanging device is Lh = Hh-5 + 5 cm, where "Hh" distance of the top of the window handle from the window sill and "A" is the desired spacing of the handle of the device from the window sill.