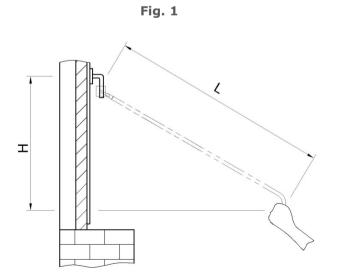

## Operating conditions and determines the required length and extras

- The device is on windows with L-shaped window handles, whose lever freely in  $028 \times 50$ mm opening of the receiving sleeve of the device fits usable.
- The device can either removable at one or more windows with storage on wall hooks or by permanent attaching "stop" at only one window handle be used. The handle of the device without padding is Ø15 mm thick and the handle with padding is Ø21 mm thick.
- The length of the unit "L" (Fig. 1) shall not be less than twice the height difference "2H" (L≥2H) be.
- The length "Lh" (Fig. 2) of over window sill hanging device is Lh = Hh-5 + 5 cm, where "Hh" distance of the top of the window handle from the window sill and "A" is the desired spacing of the handle of the device from the window sill.