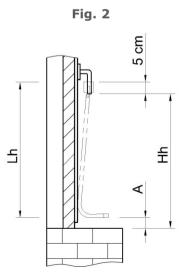

## Operating conditions and determines the required length and extras

- The device is on windows with L-shaped window handles, whose lever freely in  $028 \times 50$ mm opening of the receiving sleeve of the device fits usable.
- The device can either removable at one or more windows with storage on wall hooks or by permanent attaching "stop" at only one window handle be used. The handle of the device without padding is Ø15 mm thick and the handle with padding is Ø21 mm thick.
- The length of the unit "L" (Fig. 1) shall not be less than twice the height difference "2H" (L≥2H) be.
- The length "Lh" (Fig. 2) of over window sill hanging device is Lh = Hh-5 + 5 cm, where "Hh" distance of the top of the window handle from the window sill and "A" is the desired spacing of the handle of the device from the window sill.