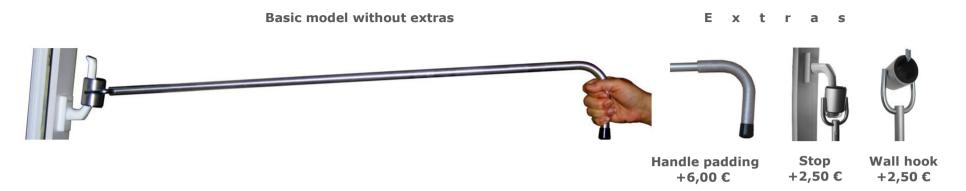

## Operating conditions and determines the required length and extras

- The device is on windows with L-shaped window handles, whose lever freely in  $028 \times 50$ mm opening of the receiving sleeve of the device fits usable.
- The device can either removable at one or more windows with storage on wall hooks or by permanent attaching "stop" at only one window handle be used. The handle of the device without padding is Ø15 mm thick and the handle with padding is Ø21 mm thick.
- The length of the unit "L" (Fig. 1) shall not be less than twice the height difference "2H" (L≥2H) be.
- The length "Lh" (Fig. 2) of over window sill hanging device is Lh = Hh-5 + 5 cm, where "Hh" distance of the top of the window handle from the window sill and "A" is the desired spacing of the handle of the device from the window sill.